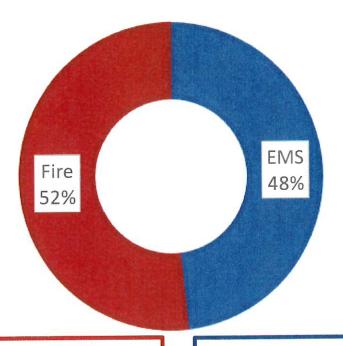

** incidents **Public assist Unauthorized burning** 1 6 Move-ups 12 Cancelled False alarm 8 140 **Total** 

#### **EMS Stats**

| Public Assists  | 7  |
|-----------------|----|
| Cancelled       | 15 |
| Not Transported | 17 |
| Standby         | 5  |
| Transported     | 63 |
| 5               |    |

Total 109

**Total Calls** 

149

**Training Hours** 274.5

#### **Sheridan Fire District - ASA Compliance**



#### Sheridan Fire District - All EMS Incidents



# **SW Polk Fire District**

# MAY 2021 MONTHLY REPORT



# **Fire Stats**

Structure Fire 2 2 Vehicle fire 4 Vegetation fire Outside fire 1 **Equipment problem** 1 Cancelled 9 3 False alarm **Total** 31

#### **EMS Stats**

**EMS** incident

**Total** 

9

9

**Total Calls** 

**Training Hours** 155.33

# MAY 2021 MONTHLY REPORT



#### **Fire Stats** 2 Structure Fire 2 Vegetation fire 139 **EMS Incident Public Assist** Move-up 1 Cancelled 6 False alarm 1 **Equipment malfunction** 164 Total

| EMS Stats             |     |  |  |  |  |  |
|-----------------------|-----|--|--|--|--|--|
| Public Assist         | 4   |  |  |  |  |  |
| Cancelled             | 22  |  |  |  |  |  |
| Patient Dead on Scene | 1   |  |  |  |  |  |
| Standby               | 1   |  |  |  |  |  |
| Transported           | 92  |  |  |  |  |  |
| Not Transported       | 33  |  |  |  |  |  |
|                       |     |  |  |  |  |  |
| Total                 | 153 |  |  |  |  |  |

Total Calls 317

**Training Hours** 229

#### **West Valley Fire District - ASA Compliance**



# West Valley Fire District - All EMS Incidents