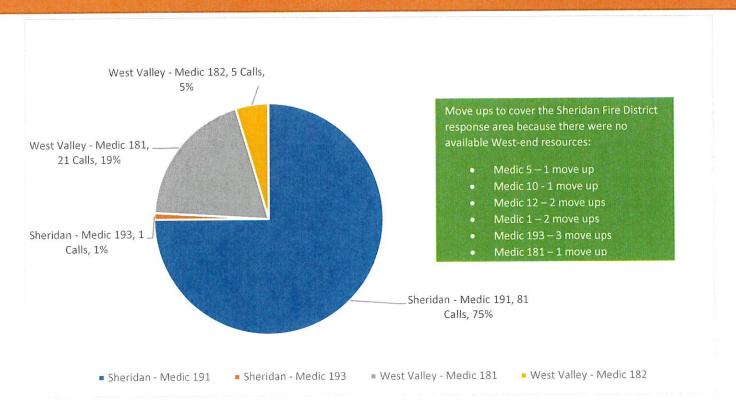

|                    |            | Motion passes unanimously                                                                                                                                                                                                                                                                                                                                                                                                                                                                                                                                                                                                                                                                                                                                                                                                                                                                                                                                                                                                                                                                                                                                                                                                                                                                                                                                                           |
|--------------------|------------|-------------------------------------------------------------------------------------------------------------------------------------------------------------------------------------------------------------------------------------------------------------------------------------------------------------------------------------------------------------------------------------------------------------------------------------------------------------------------------------------------------------------------------------------------------------------------------------------------------------------------------------------------------------------------------------------------------------------------------------------------------------------------------------------------------------------------------------------------------------------------------------------------------------------------------------------------------------------------------------------------------------------------------------------------------------------------------------------------------------------------------------------------------------------------------------------------------------------------------------------------------------------------------------------------------------------------------------------------------------------------------------|
| Chief's Report     | Discussion | Hertel gives a report of engine 182's pump failure. Mishler says he would like to know what caused the pump failure, whether it was old age, etc. Hertel reminds the WVFD board that their Vice President spot is vacant. Hertel asks how the weekly emails are being received. General response is that the emails are helpful and appreciated.                                                                                                                                                                                                                                                                                                                                                                                                                                                                                                                                                                                                                                                                                                                                                                                                                                                                                                                                                                                                                                    |
| Sheridan & SW Polk | Action     | Sheridan and SW Polk adjourn at 6:40 pm                                                                                                                                                                                                                                                                                                                                                                                                                                                                                                                                                                                                                                                                                                                                                                                                                                                                                                                                                                                                                                                                                                                                                                                                                                                                                                                                             |
| Rod Mcallister     | Discussion | Mcallister speaks before the boards (Sheridan and SWP remain to listen) about a letter he had submitted regarding a telephone call he received on March 15 <sup>th</sup> , resulting in his decline to interview for the fire board vacancy. The information he was provided with was that the WVFD board had already made up their mind not to consider Mcallister for the position because he was considered a threat since he works for the Tribe. He was later told that the person denied calling him. Mcallister called the individual, putting them on speaker phone with two others, and the individual told him it was a misunderstanding, but that if he did say it was because he was passing on information from another board member. Mcallister says he has no desire to be a board member because the one person that called him was untruthful.  Gary Brooks asks Mcallister if he won the election would he decline the position. Mcallister says he would have to think about it, but he has no desire to be on the board at this time.  Mishler says he would like to set a meeting for next week to have Ross on the phone to discuss the investigation now that it is complete, inviting SWP to attend if they would be interested. Hertel says that WVFD has a budget meeting Thursday at 6pm. Mishler sets the special meeting for after the budget meeting. |
|                    |            | Greenhill says he would like to apologize to Mcallister if whatever happened, happened. He says this was not the first time this has happened to West Valley. Greenhill explains that a week before Brown was appointed someone (claiming to be from WVFD) was calling the Tribe having them tell Mcallister not to attend because they had preselected someone else. Greenhill says at the time he drafted and sealed a memo prior to Connie's appointment and made a locked Word document which he sent to the Chief. Greenhill says that people messing with appointments cannot happen. Mcallister says he thinks that Brown's appointment happened when he was in Hillsboro executing a search warrant recovering property for WVFD and was unaware someone called the Tribe. Brown says she was told, before he appointment, that Mcallister was the number one choice as well as when Alger was appointed in April.                                                                                                                                                                                                                                                                                                                                                                                                                                                          |
| WVFD Adjournment   | Action     | Motion: Whitman Second: Alger I motion to adjourn Motion passes unanimously                                                                                                                                                                                                                                                                                                                                                                                                                                                                                                                                                                                                                                                                                                                                                                                                                                                                                                                                                                                                                                                                                                                                                                                                                                                                                                         |