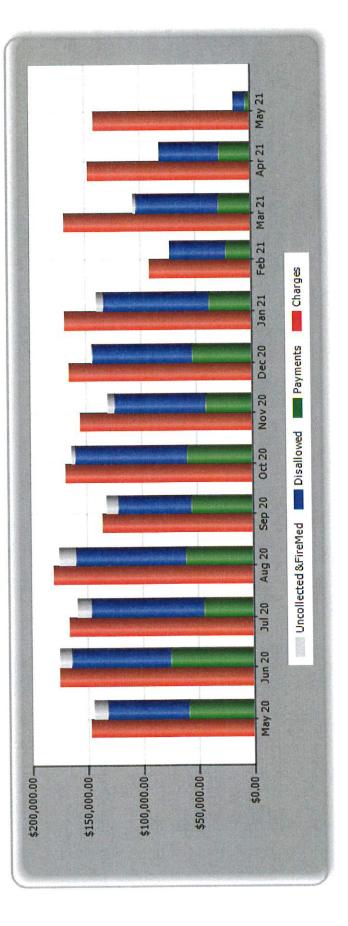

36.19  | -22,755,67 | 25 % | 0.00      | % 0 | -49,833.84  |      | 0.00        |     | 18,946.68  |
| Mar 21 |         | 168 533.98 | -29.406.52 | 17 % | -2,472.23 | 1%  | -74,265.11  | 44 % | 0.00        | % 0 | 62,390.12  |
| Apr 21 | 78      | 146 960 45 | -27,971,25 | 19 % | 0.00      | % 0 | -53,936.08  |      | 00.0        | % 0 | 65,053.12  |
| May 21 | 69      | 142,080.88 | -3,772.28  | 3 %  | 0.00      | % 0 | -11,444.91  | 8 %  | 0.00        | % 0 | 126,863.69 |
| ,      |         |            |            |      |           |     |             |      |             |     |            |

All amounts shown relate directly to each month's charges. They will not reconcile to monthly deposit reports

373,273.04

-69,779.93

-987,023.12

-12,693.50

-569,555.61

2,012,325.20

1,028



Cash Report Fund Balance May 30, 2021

For June 2021 Board Meeting

|                        | BALANCE                         | DEPOSIT      | DEPOSIT   WITHDRAWAL   INTEREST | INTEREST     | FEES   | BALANCE                |   |
|------------------------|---------------------------------|--------------|---------------------------------|--------------|--------|------------------------|---|
| Checking/First Federal | \$ 290,928.02                   | \$207,637.33 | -\$235,018.84                   | \$0.00       | \$0.00 | \$0.00 \$ 263,546.51   | 7 |
| LGIP                   | \$1,012,131.77                  | \$3,604.71   | \$0.00                          | \$517.06     | \$0.00 | \$0.00 \$ 1,016,253.54 | 7 |
| Checking/US Bank       | \$308,465.47                    | \$23,096.12  | -\