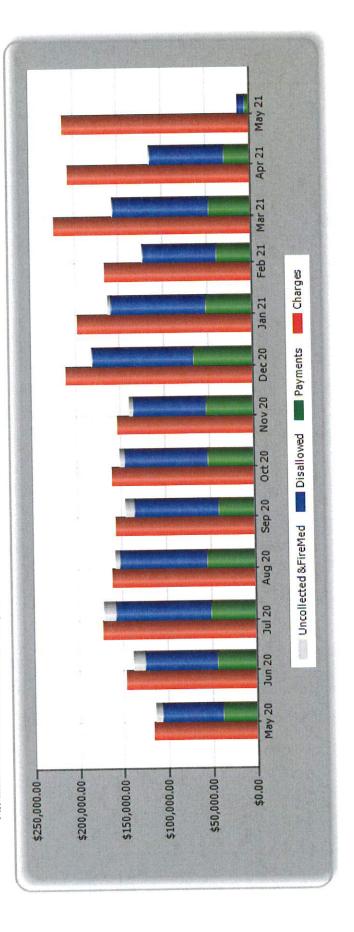

|      | 00.005,1- | % 6 | 92 865 33   | 41 % | -515.00     | %0  | 92,511.45  |
| ',                                                                                                                                            | 14   | -525.00   | % ? | 1,000.00    |      | 000         | % 0 | 199 521 88 |
|                                                                                                                                               | 3 2  | 00.00     | %0  | -1,0/2.44   | 4 %  | 00.0        | 2   |            |

All amounts shown relate directly to each month's charges. They will not reconcile to monthly deposit reports

510,435.45

-63,202.27

-1,129,488.86

-6,392.45

-577,397.84

2,286,916.87

1,114



**West Valley Fire District**Cash Report Fund Balance
May 30, 2021

For June 2021 Board Meeting

|                  | E  | BALANCE    | DEPOSIT     | WITHDRAWAL INTEREST FEES | INTEREST | FEES   | BALANCE             |
|------------------|----|------------|-------------|--------------------------|----------|--------|---------------------|
| US Bank Checking | \$ | 371,628.34 | \$66,711.12 | -\$179,042.50            | \$0.00   | \$0.00 | \$ 259,296.96       |
| LGIP/5640        | \$ | 61,493.19  | \$3,195.82  | 00:0\$                   | \$32.55  | \$0.00 | \$0.00 \$ 64,721.56 |
|                  |    |            |             |                          |          |        |                     |
| Totals           | ιs | 433,121.53 | \$69,906.94 | \$ (179,042.50) \$       | \$ 32.55 |