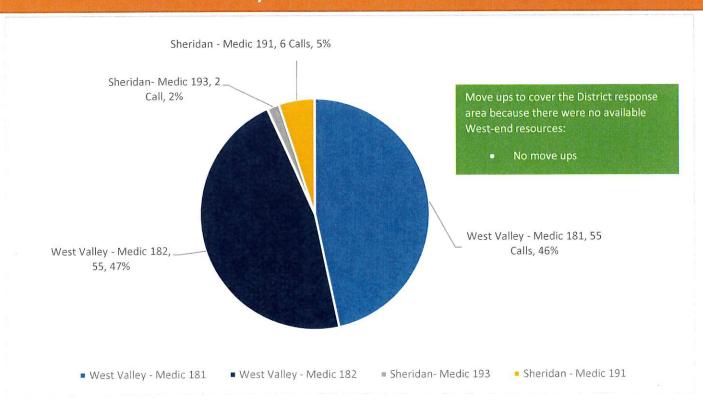

21 MONTHLY REPORT



#### **Fire Stats** 2 Structure Fire 2 Vegetation fire 139 **EMS Incident Public Assist** Move-up 1 Cancelled 6 False alarm 1 **Equipment malfunction** 164 Total

| EMS Stats             |     |  |  |  |  |  |
|-----------------------|-----|--|--|--|--|--|
| Public Assist         | 4   |  |  |  |  |  |
| Cancelled             | 22  |  |  |  |  |  |
| Patient Dead on Scene | 1   |  |  |  |  |  |
| Standby               | 1   |  |  |  |  |  |
| Transported           | 92  |  |  |  |  |  |
| Not Transported       | 33  |  |  |  |  |  |
|                       |     |  |  |  |  |  |
| Total                 | 153 |  |  |  |  |  |

Total Calls 317

**Training Hours** 229

#### **West Valley Fire District - ASA Compliance**



# West Valley Fire District - All EMS Incidents