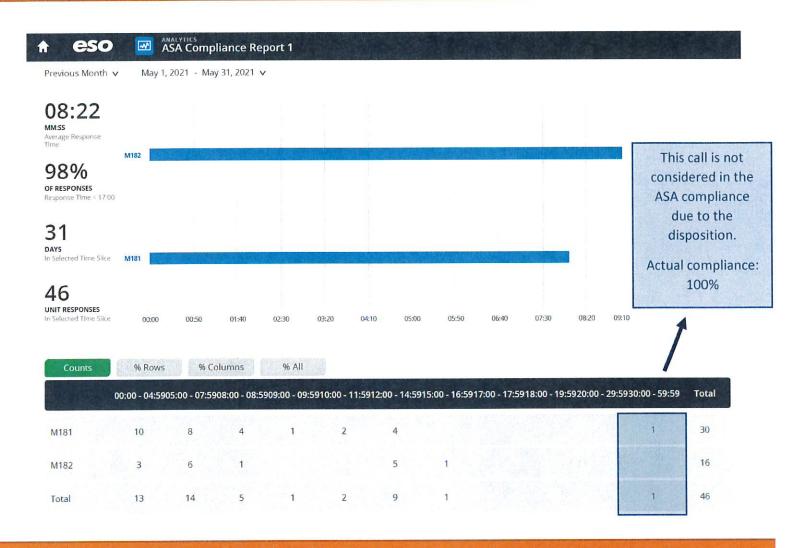

|                    |            | Motion passes unanimously                                                                                                                                                                                                                                                                                                                                                                                                                                                                                                                                                                                                                                                                                                                                                                                                                                                                                                                                                                                                                                                                                                                                                                                                                                                                                                                                                           |
|--------------------|------------|-------------------------------------------------------------------------------------------------------------------------------------------------------------------------------------------------------------------------------------------------------------------------------------------------------------------------------------------------------------------------------------------------------------------------------------------------------------------------------------------------------------------------------------------------------------------------------------------------------------------------------------------------------------------------------------------------------------------------------------------------------------------------------------------------------------------------------------------------------------------------------------------------------------------------------------------------------------------------------------------------------------------------------------------------------------------------------------------------------------------------------------------------------------------------------------------------------------------------------------------------------------------------------------------------------------------------------------------------------------------------------------|
| Chief's Report     | Discussion | Hertel gives a report of engine 182's pump failure. Mishler says he would like to know what caused the pump failure, whether it was old age, etc. Hertel reminds the WVFD board that their Vice President spot is vacant. Hertel asks how the weekly emails are being received. General response is that the emails are helpful and appreciated.                                                                                                                                                                                                                                                                                                                                                                                                                                                                                                                                                                                                                                                                                                                                                                                                                                                                                                                                                                                                                                    |
| Sheridan & SW Polk | Action     | Sheridan and SW Polk adjourn at 6:40 pm                                                                                                                                                                                                                                                                                                                                                                                                                                                                                                                                                                                                                                                                                                                                                                                                                                                                                                                                                                                                                                                                                                                                                                                                                                                                                                                                             |
| Rod Mcallister     | Discussion | Mcallister speaks before the boards (Sheridan and SWP remain to listen) about a letter he had submitted regarding a telephone call he received on March 15 <sup>th</sup> , resulting in his decline to interview for the fire board vacancy. The information he was provided with was that the WVFD board had already made up their mind not to consider Mcallister for the position because he was considered a threat since he works for the Tribe. He was later told that the person denied calling him. Mcallister called the individual, putting them on speaker phone with two others, and the individual told him it was a misunderstanding, but that if he did say it was because he was passing on information from another board member. Mcallister says he has no desire to be a board member because the one person that called him was untruthful.  Gary Brooks asks Mcallister if he won the election would he decline the position. Mcallister says he would have to think about it, but he has no desire to be on the board at this time.  Mishler says he would like to set a meeting for next week to have Ross on the phone to discuss the investigation now that it is complete, inviting SWP to attend if they would be interested. Hertel says that WVFD has a budget meeting Thursday at 6pm. Mishler sets the special meeting for after the budget meeting. |
|                    |            | Greenhill says he would like to apologize to Mcallister if whatever happened, happened. He says this was not the first time this has happened to West Valley. Greenhill explains that a week before Brown was appointed someone (claiming to be from WVFD) was calling the Tribe having them tell Mcallister not to attend because they had preselected someone else. Greenhill says at the time he drafted and sealed a memo prior to Connie's appointment and made a locked Word document which he sent to the Chief. Greenhill says that people messing with appointments cannot happen. Mcallister says he thinks that Brown's appointment happened when he was in Hillsboro executing a search warrant recovering property for WVFD and was unaware someone called the Tribe. Brown says she was told, before he appointment, that Mcallister was the number one choice as well as when Alger was appointed in April.                                                                                                                                                                                                                                                                                                                                                                                                                                                          |
| WVFD Adjournment   | Action     | Motion: Whitman Second: Alger I motion to adjourn Motion passes unanimously                                                                                                                                                                                                                                                                                                                                                                                                                                                                                                                                                                                                                                                                                                                                                                                                                                                                                                                                                                                                                                                                                                                                                                                                                                                                                                         |