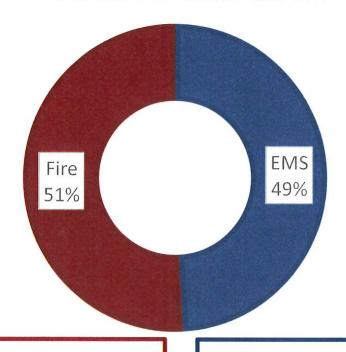

### Financials

|                              | -              |                                                                                       |                                                                                       |                           |                                                |                                               |                                                               |                                                       |                                                                                                                                                                                                                                                                                                                                                                                                                                                                                                                                                                                                                                                                                                                                                                                                                                                                                                                                                                                                                                                                                                                                                                                                                                                                                                                                                                                                                                                                                                                                                                                                                                                                                                                                                                                                                                                                                                                                                                                                                                                                                                                                                                                                                                                                                                                                           |                                                   |                                                                                                             |                                         |                                                        |  | CED SO                | AFE 10 3    | WV to SI              |         |
|------------------------------|----------------|---------------------------------------------------------------------------------------|---------------------------------------------------------------------------------------|---------------------------|------------------------------------------------|-----------------------------------------------|---------------------------------------------------------------|-------------------------------------------------------|-------------------------------------------------------------------------------------------------------------------------------------------------------------------------------------------------------------------------------------------------------------------------------------------------------------------------------------------------------------------------------------------------------------------------------------------------------------------------------------------------------------------------------------------------------------------------------------------------------------------------------------------------------------------------------------------------------------------------------------------------------------------------------------------------------------------------------------------------------------------------------------------------------------------------------------------------------------------------------------------------------------------------------------------------------------------------------------------------------------------------------------------------------------------------------------------------------------------------------------------------------------------------------------------------------------------------------------------------------------------------------------------------------------------------------------------------------------------------------------------------------------------------------------------------------------------------------------------------------------------------------------------------------------------------------------------------------------------------------------------------------------------------------------------------------------------------------------------------------------------------------------------------------------------------------------------------------------------------------------------------------------------------------------------------------------------------------------------------------------------------------------------------------------------------------------------------------------------------------------------------------------------------------------------------------------------------------------------|---------------------------------------------------|-------------------------------------------------------------------------------------------------------------|-----------------------------------------|--------------------------------------------------------|--|-----------------------|-------------|-----------------------|---------|
| SW POLK                      | %07            | \$ 3,133.13                                                                           | ¢ 2 002 77                                                                            | 12.505,6 4                | 5 1,191.31                                     | \$ 848 55                                     | 0.000                                                         | 5 3,995.35                                            | \$ 0.842.05                                                                                                                                                                                                                                                                                                                                                                                                                                                                                                                                                                                                                                                                                                                                                                                                                                                                                                                                                                                                                                                                                                                                                                                                                                                                                                                                                                                                                                                                                                                                                                                                                                                                                                                                                                                                                                                                                                                                                                                                                                                                                                                                                                                                                                                                                                                               | 7,043.30                                          | \$ 2,658.00                                                                                                 |                                         | \$25.573.58                                            |  | \$ E1 1/7 1E CED +- C | CT. (+T/TC+ | \$ 51,147,15 WV to St |         |
| WVFD                         | 40%            | \$ 6,266.26                                                                           | \$ 7 806 55                                                                           | دد.٥٥٥,١ ۴                | \$ 2,382.62                                    | \$ 1.697 10                                   | 10001                                                         | 1/'066'/ 4                                            | \$ 19 687 97                                                                                                                                                                                                                                                                                                                                                                                                                                                                                                                                                                                                                                                                                                                                                                                                                                                                                                                                                                                                                                                                                                                                                                                                                                                                                                                                                                                                                                                                                                                                                                                                                                                                                                                                                                                                                                                                                                                                                                                                                                                                                                                                                                                                                                                                                                                              | 4 22,001,02                                       | \$ 5,316.00                                                                                                 |                                         | \$51,147.15                                            |  |                       |             |                       |         |
| SFD                          | 40%            | \$ 6,266.26                                                                           | \$ 7.806.55                                                                           | 200000                    | 24,382.62                                      | \$ 1.697.10                                   | 7 000 7                                                       | 1/'025'/ ¢                                            | \$ 19,687.92                                                                                                                                                                                                                                                                                                                                                                                                                                                                                                                                                                                                                                                                                                                                                                                                                                                                                                                                                                                                                                                                                                                                                                                                                                                                                                                                                                                                                                                                                                                                                                                                                                                                                                                                                                                                                                                                                                                                                                                                                                                                                                                                                                                                                                                                                                                              |                                                   | \$ 5,316.00                                                                                                 |                                         | \$51,147.15                                            |  |                       |             |                       |         |
| Total                        |                | 3,027.33 \$2,411.56 \$ 33.42 \$65.00 \$ 15,665.64 \$ 6,266.26 \$ 6,266.26 \$ 3,133.13 | 2,826.36 \$3,368.08 \$ 43.60 \$65.00 \$ 19.516.37 \$ 7 806.55 \$ 7 806.55 \$ 5 500.50 | C                         | 4 3,550.50 \$ 4,382.62 \$ 2,382.62 \$ 1,191.31 | \$ 4,242.76 \$ 1.697.10 \$ 1.697.10 \$ 848.55 | 2.843.48 \$3.463.96 \$ 44.85 \$35.00 \$ 10.075.75 \$ 7.000.11 | 07.076,61                                             | 2,846.18   \$9,387.79   \$121.54   \$35.00   \$ 49.219.79   \$19,687.92   \$10,000   \$10,000   \$10,000   \$10,000   \$10,000   \$10,000   \$10,000   \$10,000   \$10,000   \$10,000   \$10,000   \$10,000   \$10,000   \$10,000   \$10,000   \$10,000   \$10,000   \$10,000   \$10,000   \$10,000   \$10,000   \$10,000   \$10,000   \$10,000   \$10,000   \$10,000   \$10,000   \$10,000   \$10,000   \$10,000   \$10,000   \$10,000   \$10,000   \$10,000   \$10,000   \$10,000   \$10,000   \$10,000   \$10,000   \$10,000   \$10,000   \$10,000   \$10,000   \$10,000   \$10,000   \$10,000   \$10,000   \$10,000   \$10,000   \$10,000   \$10,000   \$10,000   \$10,000   \$10,000   \$10,000   \$10,000   \$10,000   \$10,000   \$10,000   \$10,000   \$10,000   \$10,000   \$10,000   \$10,000   \$10,000   \$10,000   \$10,000   \$10,000   \$10,000   \$10,000   \$10,000   \$10,000   \$10,000   \$10,000   \$10,000   \$10,000   \$10,000   \$10,000   \$10,000   \$10,000   \$10,000   \$10,000   \$10,000   \$10,000   \$10,000   \$10,000   \$10,000   \$10,000   \$10,000   \$10,000   \$10,000   \$10,000   \$10,000   \$10,000   \$10,000   \$10,000   \$10,000   \$10,000   \$10,000   \$10,000   \$10,000   \$10,000   \$10,000   \$10,000   \$10,000   \$10,000   \$10,000   \$10,000   \$10,000   \$10,000   \$10,000   \$10,000   \$10,000   \$10,000   \$10,000   \$10,000   \$10,000   \$10,000   \$10,000   \$10,000   \$10,000   \$10,000   \$10,000   \$10,000   \$10,000   \$10,000   \$10,000   \$10,000   \$10,000   \$10,000   \$10,000   \$10,000   \$10,000   \$10,000   \$10,000   \$10,000   \$10,000   \$10,000   \$10,000   \$10,000   \$10,000   \$10,000   \$10,000   \$10,000   \$10,000   \$10,000   \$10,000   \$10,000   \$10,000   \$10,000   \$10,000   \$10,000   \$10,000   \$10,000   \$10,000   \$10,000   \$10,000   \$10,000   \$10,000   \$10,000   \$10,000   \$10,000   \$10,000   \$10,000   \$10,000   \$10,000   \$10,000   \$10,000   \$10,000   \$10,000   \$10,000   \$10,000   \$10,000   \$10,000   \$10,000   \$10,000   \$10,000   \$10,000   \$10,000   \$10,000   \$10,000   \$10,000   \$10,000   \$10,000   \$10,000   \$10,000   \$10,000   \$10,000   \$10,000   \$10,000   \$10,000   \$10,000   \$10,000   \$10,000   \$10,000   \$10,000   \$10,000   \$10,000 |                                                   | 2,000:43   32,116.79   \$ 27.40   \$ 35.00   \$ 13,290.00   \$ 5,316.00   \$ 5,316.00   \$ 2.65 <u>8.00</u> | 1 2 2 2 2 2 2 2 2 2 2 2 2 2 2 2 2 2 2 2 | \$127,867.89   \$51,147.15   \$51,147.15   \$25.573.58 |  |                       |             |                       |         |
| Cell                         | 10110          | \$ 65.00 \$                                                                           | \$65.00                                                                               |                           | - 1                                            |                                               | \$35.00                                                       | , 20.00                                               | \$35.00                                                                                                                                                                                                                                                                                                                                                                                                                                                                                                                                                                                                                                                                                                                                                                                                                                                                                                                                                                                                                                                                                                                                                                                                                                                                                                                                                                                                                                                                                                                                                                                                                                                                                                                                                                                                                                                                                                                                                                                                                                                                                                                                                                                                                                                                                                                                   | 20.00                                             | \$ 35.00                                                                                                    |                                         |                                                        |  | -                     |             |                       |         |
| W/C                          | 4              | > 33.42                                                                               | \$ 43.60                                                                              | \$ 773                    | ۲۰۲۱ ۲                                         | \$ 4.68                                       | \$ 44.85                                                      | 2000                                                  | \$121.54                                                                                                                                                                                                                                                                                                                                                                                                                                                                                                                                                                                                                                                                                                                                                                                                                                                                                                                                                                                                                                                                                                                                                                                                                                                                                                                                                                                                                                                                                                                                                                                                                                                                                                                                                                                                                                                                                                                                                                                                                                                                                                                                                                                                                                                                                                                                  | 20, 10                                            | 5 27.40                                                                                                     |                                         |                                                        |  |                       |             |                       |         |
| PERS                         | 77 272 77      | \$ 5,411.50                                                                           | \$3,368.08                                                                            | 1 092 57 \$ 838 26 \$ 773 | 2000                                           | 1,092.57   \$ 542.90   \$ 4.68   \$ -         | \$3.463.96                                                    | 20001                                                 | \$9,387.79                                                                                                                                                                                                                                                                                                                                                                                                                                                                                                                                                                                                                                                                                                                                                                                                                                                                                                                                                                                                                                                                                                                                                                                                                                                                                                                                                                                                                                                                                                                                                                                                                                                                                                                                                                                                                                                                                                                                                                                                                                                                                                                                                                                                                                                                                                                                | 07 777 70                                         | 57,11b./9                                                                                                   |                                         |                                                        |  | 11.72                 |             |                       |         |
| Employer Cont.<br>Taxes/Ins. | ¢ 2007 20      | 5 3,027.33                                                                            | \$ 2,826.36                                                                           |                           |                                                | 1                                             | \$ 2.843.48                                                   |                                                       | \$ 2,846.18                                                                                                                                                                                                                                                                                                                                                                                                                                                                                                                                                                                                                                                                                                                                                                                                                                                                                                                                                                                                                                                                                                                                                                                                                                                                                                                                                                                                                                                                                                                                                                                                                                                                                                                                                                                                                                                                                                                                                                                                                                                                                                                                                                                                                                                                                                                               | CN 200 C 2                                        | 5,000.45                                                                                                    |                                         |                                                        |  |                       |             |                       |         |
| Gross                        | \$10 128 33 6  | CC'077'07 A                                                                           | \$ 13,213.33                                                                          | \$ 4,018.50 \$            | 10000                                          | \$ 7,602.60 \$                                | \$ 13,589.48                                                  |                                                       | \$ 36,829.29                                                                                                                                                                                                                                                                                                                                                                                                                                                                                                                                                                                                                                                                                                                                                                                                                                                                                                                                                                                                                                                                                                                                                                                                                                                                                                                                                                                                                                                                                                                                                                                                                                                                                                                                                                                                                                                                                                                                                                                                                                                                                                                                                                                                                                                                                                                              | \$ 201 20                                         | 2 2,204.30                                                                                                  | \$88 685 91                             | לריכססיסה ל                                            |  |                       |             |                       |         |
| Final Check                  |                |                                                                                       | を は は ない は                                              | A STATE OF THE STATE OF   |                                                | あるないのでは、                                      | 語なり                                                           | 401010                                                | \$ 21,248.71                                                                                                                                                                                                                                                                                                                                                                                                                                                                                                                                                                                                                                                                                                                                                                                                                                                                                                                                                                                                                                                                                                                                                                                                                                                                                                                                                                                                                                                                                                                                                                                                                                                                                                                                                                                                                                                                                                                                                                                                                                                                                                                                                                                                                                                                                                                              | 在此人 的 時間 建四十二十二十二十二十二十二十二十二十二十二十二十二十二十二十二十二十二十二十二 | にはいるというというというというというというというというというというというというというと                                                                | で                                       | では、 のにこのできないとは、 できないのできない                              |  |                       |             |                       |         |
| FLSA                         |                | . 4                                                                                   | ٠                                                                                     | - \$                      | ų                                              | ٠                                             | \$189.80                                                      | 4000                                                  | \$194.47                                                                                                                                                                                                                                                                                                                                                                                                                                                                                                                                                                                                                                                                                                                                                                                                                                                                                                                                                                                                                                                                                                                                                                                                                                                                                                                                                                                                                                                                                                                                                                                                                                                                                                                                                                                                                                                                                                                                                                                                                                                                                                                                                                                                                                                                                                                                  | 2189 80                                           | 1                                                                                                           | \$574.02                                | -                                                      |  | IIIS                  |             |                       |         |
| ТО                           | - \$           |                                                                                       | \$ 6,398.79 \$ 4,814.54                                                               | \$ 3,556.80 \$ 461.70     | v                                              |                                               | \$ 6,333.38                                                   | 77777                                                 | \$ 2,147.00                                                                                                                                                                                                                                                                                                                                                                                                                                                                                                                                                                                                                                                                                                                                                                                                                                                                                                                                                                                                                                                                                                                                                                                                                                                                                                                                                                                                                                                                                                                                                                                                                                                                                                                                                                                                                                                                                                                                                                                                                                                                                                                                                                                                                                                                                                                               | 5 1.048.28                                        |                                                                                                             | \$46,057.62   \$14,805.56   \$574.02    |                                                        |  |                       |             |                       |         |
| Base                         | \$10,128.33 \$ | 00000                                                                                 | 5 6,398./9                                                                            | \$ 3,556.80               | \$ 260260                                      | 4 2,002.00                                    | \$ 7,066.30                                                   | ¢ 7 320 EA                                            | 7,730.30                                                                                                                                                                                                                                                                                                                                                                                                                                                                                                                                                                                                                                                                                                                                                                                                                                                                                                                                                                                                                                                                                                                                                                                                                                                                                                                                                                                                                                                                                                                                                                                                                                                                                                                                                                                                                                                                                                                                                                                                                                                                                                                                                                                                                                                                                                                                  | 5 7,056.30                                        |                                                                                                             | \$46,057.62                             |                                                        |  |                       |             |                       |         |
| Name<br>40/40/20             | Chief          | Chiof                                                                                 | בווים                                                                                 | Admin Staff               | Admin Staff                                    |                                               | Battalion Chief \$ 7,066.30 \$ 6,333.38 \$189.80              | Rattalion Chief C 7 330 ED C 3 347 CF 6304 43 637 537 | Date line of the                                                                                                                                                                                                                                                                                                                                                                                                                                                                                                                                                                                                                                                                                                                                                                                                                                                                                                                                                                                                                                                                                                                                                                                                                                                                                                                                                                                                                                                                                                                                                                                                                                                                                                                                                                                                                                                                                                                                                                                                                                                                                                                                                                                                                                                                                                                          | partallon Chief                                   |                                                                                                             |                                         |                                                        |  |                       |             | L. L. J.              | TZ-AINC |