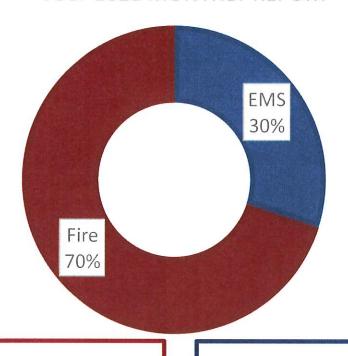

### Financials

|                              | -              |                                                                                       |                                                                                       |                           |                                                |                                               |                                                               |                                                       |                                                                                                                                                                                                                                                                                                                                                                                                                                                                                                                                                                                                                                                                                                                                                                                                                                                                                                                                                                                                                                                                                                                                                                                                                                                                                                                                                                                                                                                                                                                                                                                                                                                                                                                                                                                                                                                                                                                                                                                                                                                                                                                                                                                                                                                                                                                                           |                                                   |                                                                                                             |                                         |                                                        |  | CED SO                | AFE 10 3    | WV to SI              |         |
|------------------------------|----------------|---------------------------------------------------------------------------------------|---------------------------------------------------------------------------------------|---------------------------|------------------------------------------------|-----------------------------------------------|---------------------------------------------------------------|-------------------------------------------------------|-------------------------------------------------------------------------------------------------------------------------------------------------------------------------------------------------------------------------------------------------------------------------------------------------------------------------------------------------------------------------------------------------------------------------------------------------------------------------------------------------------------------------------------------------------------------------------------------------------------------------------------------------------------------------------------------------------------------------------------------------------------------------------------------------------------------------------------------------------------------------------------------------------------------------------------------------------------------------------------------------------------------------------------------------------------------------------------------------------------------------------------------------------------------------------------------------------------------------------------------------------------------------------------------------------------------------------------------------------------------------------------------------------------------------------------------------------------------------------------------------------------------------------------------------------------------------------------------------------------------------------------------------------------------------------------------------------------------------------------------------------------------------------------------------------------------------------------------------------------------------------------------------------------------------------------------------------------------------------------------------------------------------------------------------------------------------------------------------------------------------------------------------------------------------------------------------------------------------------------------------------------------------------------------------------------------------------------------|---------------------------------------------------|-------------------------------------------------------------------------------------------------------------|-----------------------------------------|--------------------------------------------------------|--|-----------------------|-------------|-----------------------|---------|
| SW POLK                      | %07            | \$ 3,133.13                                                                           | ¢ 2 002 77                                                                            | 12.505,6 4                | 5 1,191.31                                     | \$ 848 55                                     | 0.000                                                         | 5 3,995.35                                            | \$ 0.842.05                                                                                                                                                                                                                                                                                                                                                                                                                                                                                                                                                                                                                                                                                                                                                                                                                                                                                                                                                                                                                                                                                                                                                                                                                                                                                                                                                                                                                                                                                                                                                                                                                                                                                                                                                                                                                                                                                                                                                                                                                                                                                                                                                                                                                                                                                                                               | 7,043.30                                          | \$ 2,658.00                                                                                                 |                                         | \$25.573.58                                            |  | \$ E1 1/7 1E CED +- C | CT. (+T/TC+ | \$ 51,147,15 WV to St |         |
| WVFD                         | 40%            | \$ 6,266.26                                                                           | \$ 7 806 55                                                                           | دد.٥٥٥,١ ۴                | \$ 2,382.62                                    | \$ 1.697 10                                   | 10001                                                         | 1/'066'/ 4                                            | \$ 19 687 97                                                                                                                                                                                                                                                                                                                                                                                                                                                                                                                                                                                                                                                                                                                                                                                                                                                                                                                                                                                                                                                                                                                                                                                                                                                                                                                                                                                                                                                                                                                                                                                                                                                                                                                                                                                                                                                                                                                                                                                                                                                                                                                                                                                                                                                                                                                              | 4 22,001,02                                       | \$ 5,316.00                                                                                                 |                                         | \$51,147.15                                            |  |                       |             |                       |         |
| SFD                          | 40%            | \$ 6,266.26                                                                           | \$ 7.806.55                                                                           | 200000                    | 24,382.62                                      | \$ 1.697.10                                   | 7 000 7                                                       | 1/'025'/ ¢                                            | \$ 19,687.92                                                                                                                                                                                                                                                                                                                                                                                                                                                                                                                                                                                                                                                                                                                                                                                                                                                                                                                                                                                                                                                                                                                                                                                                                                                                                                                                                                                                                                                                                                                                                                                                                                                                                                                                                                                                                                                                                                                                                                                                                                                                                                                                                                                                                                                                                                                              |                                                   | \$ 5,316.00                                                                                                 |                                         | \$51,147.15                                            |  |                       |             |                       |         |
| Total                        |                | 3,027.33 \$2,411.56 \$ 33.42 \$65.00 \$ 15,665.64 \$ 6,266.26 \$ 6,266.26 \$ 3,133.13 | 2,826.36 \$3,368.08 \$ 43.60 \$65.00 \$ 19.516.37 \$ 7 806.55 \$ 7 806.55 \$ 5 500.50 | C                         | 4 3,550.50 \$ 4,382.62 \$ 2,382.62 \$ 1,191.31 | \$ 4,242.76 \$ 1.697.10 \$ 1.697.10 \$ 848.55 | 2.843.48 \$3.463.96 \$ 44.85 \$35.00 \$ 10.075.75 \$ 7.000.11 | 07.076,61                                             | 2,846.18   \$9,387.79   \$121.54   \$35.00   \$ 49.219.79   \$19,687.92   \$10,000   \$10,000   \$10,000   \$10,000   \$10,000   \$10,000   \$10,000   \$10,000   \$10,000   \$10,000   \$10,000   \$10,000   \$10,000   \$10,000   \$10,000   \$10,000   \$10,000   \$10,000   \$10,000   \$10,000   \$10,000   \$10,000   \$10,000   \$10,000   \$10,000   \$10,000   \$10,000   \$10,000   \$10,000   \$10,000   \$10,000   \$10,000   \$10,000   \$10,000   \$10,000   \$10,000   \$10,000   \$10,000   \$10,000   \$10,000   \$10,000   \$10,000   \$10,000   \$10,000   \$10,000   \$10,000   \$10,000   \$10,000   \$10,000   \$10,000   \$10,000   \$10,000   \$10,000   \$10,000   \$10,000   \$10,000   \$10,000   \$10,000   \$10,000   \$10,000   \$10,000   \$10,000   \$10,000   \$10,000   \$10,000   \$10,000   \$10,000   \$10,000   \$10,000   \$10,000   \$10,000   \$10,000   \$10,000   \$10,000   \$10,000   \$10,000   \$10,000   \$10,000   \$10,000   \$10,000   \$10,000   \$10,000   \$10,000   \$10,000   \$10,000   \$10,000   \$10,000   \$10,000   \$10,000   \$10,000   \$10,000   \$10,000   \$10,000   \$10,000   \$10,000   \$10,000   \$10,000   \$10,000   \$10,000   \$10,000   \$10,000   \$10,000   \$10,000   \$10,000   \$10,000   \$10,000   \$10,000   \$10,000   \$10,000   \$10,000   \$10,000   \$10,000   \$10,000   \$10,000   \$10,000   \$10,000   \$10,000   \$10,000   \$10,000   \$10,000   \$10,000   \$10,000   \$10,000   \$10,000   \$10,000   \$10,000   \$10,000   \$10,000   \$10,000   \$10,000   \$10,000   \$10,000   \$10,000   \$10,000   \$10,000   \$10,000   \$10,000   \$10,000   \$10,000   \$10,000   \$10,000   \$10,000   \$10,000   \$10,000   \$10,000   \$10,000   \$10,000   \$10,000   \$10,000   \$10,000   \$10,000   \$10,000   \$10,000   \$10,000   \$10,000   \$10,000   \$10,000   \$10,000   \$10,000   \$10,000   \$10,000   \$10,000   \$10,000   \$10,000   \$10,000   \$10,000   \$10,000   \$10,000   \$10,000   \$10,000   \$10,000   \$10,000   \$10,000   \$10,000   \$10,000   \$10,000   \$10,000   \$10,000   \$10,000   \$10,000   \$10,000   \$10,000   \$10,000   \$10,000   \$10,000   \$10,000   \$10,000   \$10,000   \$10,000   \$10,000   \$10,000   \$10,000   \$10,000   \$10,000   \$10,000   \$10,000   \$10,000   \$10,000 |                                                   | 2,000:43   32,116.79   \$ 27.40   \$ 35.00   \$ 13,290.00   \$ 5,316.00   \$ 5,316.00   \$ 2.65 <u>8.00</u> | 1 2 2 2 2 2 2 2 2 2 2 2 2 2 2 2 2 2 2 2 | \$127,867.89   \$51,147.15   \$51,147.15   \$25.573.58 |  |                       |             |                       |         |
| Cell                         | 10110          | \$ 65.00 \$                                                                           | \$65.00                                                                               |                           | - 1                                            |                                               | \$35.00                                                       | , 20.00                                               | \$35.00                                                                                                                                                                                                                                                                                                                                                                                                                                                                                                                                                                                                                                                                                                                                                                                                                                                                                                                                                                                                                                                                                                                                                                                                                                                                                                                                                                                                                                                                                                                                                                                                                                                                                                                                                                                                                                                                                                                                                                                                                                                                                                                                                                                                                                                                                                                                   | 20.00                                             | \$ 35.00                                                                                                    |                                         |                                                        |  | -                     |             |                       |         |
| W/C                          | 4              | > 33.42                                                                               | \$ 43.60                                                                              | \$ 773                    | ۲۰۲۱ ۲                                         | \$ 4.68                                       | \$ 44.85                                                      | 2000                                                  | \$121.54                                                                                                                                                                                                                                                                                                                                                                                                                                                                                                                                                                                                                                                                                                                                                                                                                                                                                                                                                                                                                                                                                                                                                                                                                                                                                                                                                                                                                                                                                                                                                                                                                                                                                                                                                                                                                                                                                                                                                                                                                                                                                                                                                                                                                                                                                                                                  | 20, 10                                            | 5 27.40                                                                                                     |                                         |                                                        |  |                       |             |                       |         |
| PERS                         | 77 272 77      | \$ 5,411.50                                                                           | \$3,368.08                                                                            | 1 092 57 \$ 838 26 \$ 773 | 2000                                           | 1,092.57   \$ 542.90   \$ 4.68   \$ -         | \$3.463.96                                                    | 20001                                                 | \$9,387.79                                                                                                                                                                                                                                                                                                                                                                                                                                                                                                                                                                                                                                                                                                                                                                                                                                                                                                                                                                                                                                                                                                                                                                                                                                                                                                                                                                                                                                                                                                                                                                                                                                                                                                                                                                                                                                                                                                                                                                                                                                                                                                                                                                                                                                                                                                                                | 07 777 70                                         | 57,11b./9                                                                                                   |                                         |                                                        |  | 11.72                 |             |                       |         |
| Employer Cont.<br>Taxes/Ins. | ¢ 2007 20      | 5 3,027.33                                                                            | \$ 2,826.36                                                                           |                           |                                                | 1                                             | \$ 2.843.48                                                   |                                                       | \$ 2,846.18                                                                                                                                                                                                                                                                                                                                                                                                                                                                                                                                                                                                                                                                                                                                                                                                                                                                                                                                                                                                                                                                                                                                                                                                                                                                                                                                                                                                                                                                                                                                                                                                                                                                                                                                                                                                                                                                                                                                                                                                                                                                                                                                                                                                                                                                                                                               | CN 200 C 2                                        | 5,000.45                                                                                                    |                                         |                                                        |  |                       |             |                       |         |
| Gross                        | \$10 128 33 6  | CC'077'07 A                                                                           | \$ 13,213.33                                                                          | \$ 4,018.50 \$            | 10000                                          | \$ 7,602.60 \$                                | \$ 13,589.48                                                  |                                                       | \$ 36,829.29                                                                                                                                                                                                                                                                                                                                                                                                                                                                                                                                                                                                                                                                                                                                                                                                                                                                                                                                                                                                                                                                                                                                                                                                                                                                                                                                                                                                                                                                                                                                                                                                                                                                                                                                                                                                                                                                                                                                                                                                                                                                                                                                                                                                                                                                                                                              | \$ 201 20                                         | 2 2,204.30                                                                                                  | \$88 685 91                             | לריכססיסה ל                                            |  |                       |             |                       |         |
| Final Check                  |                |                                                                                       | を は は ない は                                              | A STATE OF THE STATE OF   |                                                | あるないのでは、                                      | 語なり                                                           | 401010                                                | \$ 21,248.71                                                                                                                                                                                                                                                                                                                                                                                                                                                                                                                                                                                                                                                                                                                                                                                                                                                                                                                                                                                                                                                                                                                                                                                                                                                                                                                                                                                                                                                                                                                                                                                                                                                                                                                                                                                                                                                                                                                                                                                                                                                                                                                                                                                                                                                                                                                              | 在此人 的 時間 建四十二十二十二十二十二十二十二十二十二十二十二十二十二十二十二十二十二十二十二 | にはいるというというというというというというというというというというというというというと                                                                | で                                       | では、 のにこのできないとは、 できないのできない                              |  |                       |             |                       |         |
| FLSA                         |                | . 4                                                                                   | ٠                                                                                     | - \$                      | ų                                              | ٠                                             | \$189.80                                                      | 4000                                                  | \$194.47                                                                                                                                                                                                                                                                                                                                                                                                                                                                                                                                                                                                                                                                                                                                                                                                                                                                                                                                                                                                                                                                                                                                                                                                                                                                                                                                                                                                                                                                                                                                                                                                                                                                                                                                                                                                                                                                                                                                                                                                                                                                                                                                                                                                                                                                                                                                  | 2189 80                                           | 1                                                                                                           | \$574.02                                | -                                                      |  | IIIS                  |             |                       |         |
| ТО                           | - \$           |                                                                                       | \$ 6,398.79 \$ 4,814.54                                                               | \$ 3,556.80 \$ 461.70     | v                                              |                                               | \$ 6,333.38                                                   | 77777                                                 | \$ 2,147.00                                                                                                                                                                                                                                                                                                                                                                                                                                                                                                                                                                                                                                                                                                                                                                                                                                                                                                                                                                                                                                                                                                                                                                                                                                                                                                                                                                                                                                                                                                                                                                                                                                                                                                                                                                                                                                                                                                                                                                                                                                                                                                                                                                                                                                                                                                                               | 5 1.048.28                                        |                                                                                                             | \$46,057.62   \$14,805.56   \$574.02    |                                                        |  |                       |             |                       |         |
| Base                         | \$10,128.33 \$ | 00000                                                                                 | 5 6,398./9                                                                            | \$ 3,556.80               | \$ 260260                                      | 4 2,002.00                                    | \$ 7,066.30                                                   | ¢ 7 320 EA                                            | 7,730.30                                                                                                                                                                                                                                                                                                                                                                                                                                                                                                                                                                                                                                                                                                                                                                                                                                                                                                                                                                                                                                                                                                                                                                                                                                                                                                                                                                                                                                                                                                                                                                                                                                                                                                                                                                                                                                                                                                                                                                                                                                                                                                                                                                                                                                                                                                                                  | 5 7,056.30                                        |                                                                                                             | \$46,057.62                             |                                                        |  |                       |             |                       |         |
| Name<br>40/40/20             | Chief          | Chiof                                                                                 | בווים                                                                                 | Admin Staff               | Admin Staff                                    |                                               | Battalion Chief \$ 7,066.30 \$ 6,333.38 \$189.80              | Rattalion Chief C 7 330 ED C 3 347 CF 6304 43 637 537 | Date line of the                                                                                                                                                                                                                                                                                                                                                                                                                                                                                                                                                                                                                                                                                                                                                                                                                                                                                                                                                                                                                                                                                                                                                                                                                                                                                                                                                                                                                                                                                                                                                                                                                                                                                                                                                                                                                                                                                                                                                                                                                                                                                                                                                                                                                                                                                                                          | partallon Chief                                   |                                                                                                             |                                         |                                                        |  |                       |             | L. L. J.              | TZ-AINC |