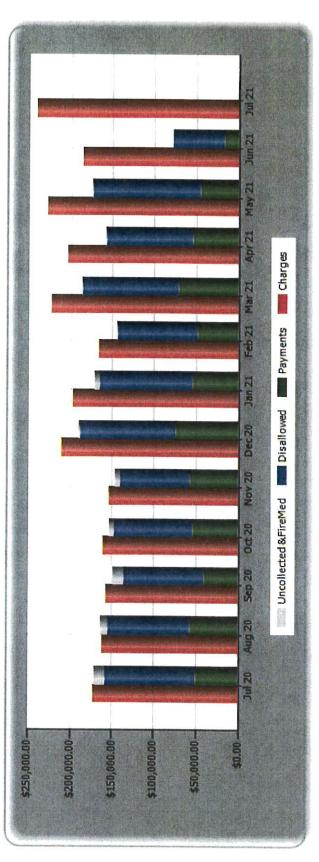

### Financials

|                              | -              |                                                                                       |                                                                                       |                           |                                                |                                               |                                                               |                                                       |                                                                                                                                                                                                                                                                                                                                                                                                                                                                                                                                                                                                                                                                                                                                                                                                                                                                                                                                                                                                                                                                                                                                                                                                                                                                                                                                                                                                                                                                                                                                                                                                                                                                                                                                                                                                                                                                                                                                                                                                                                                                                                                                                                                                                                                                                                                                           |                                                   |                                                                                                             |                                         |                                                        |  | CED SO                | AFE 10 3    | WV to SI              |         |
|------------------------------|----------------|---------------------------------------------------------------------------------------|---------------------------------------------------------------------------------------|---------------------------|------------------------------------------------|-----------------------------------------------|---------------------------------------------------------------|-------------------------------------------------------|-------------------------------------------------------------------------------------------------------------------------------------------------------------------------------------------------------------------------------------------------------------------------------------------------------------------------------------------------------------------------------------------------------------------------------------------------------------------------------------------------------------------------------------------------------------------------------------------------------------------------------------------------------------------------------------------------------------------------------------------------------------------------------------------------------------------------------------------------------------------------------------------------------------------------------------------------------------------------------------------------------------------------------------------------------------------------------------------------------------------------------------------------------------------------------------------------------------------------------------------------------------------------------------------------------------------------------------------------------------------------------------------------------------------------------------------------------------------------------------------------------------------------------------------------------------------------------------------------------------------------------------------------------------------------------------------------------------------------------------------------------------------------------------------------------------------------------------------------------------------------------------------------------------------------------------------------------------------------------------------------------------------------------------------------------------------------------------------------------------------------------------------------------------------------------------------------------------------------------------------------------------------------------------------------------------------------------------------|---------------------------------------------------|-------------------------------------------------------------------------------------------------------------|-----------------------------------------|--------------------------------------------------------|--|-----------------------|-------------|-----------------------|---------|
| SW POLK                      | %07            | \$ 3,133.13                                                                           | ¢ 2 002 77                                                                            | 12.505,6 4                | 5 1,191.31                                     | \$ 848 55                                     | 0.000                                                         | 5 3,995.35                                            | \$ 0.842.05                                                                                                                                                                                                                                                                                                                                                                                                                                                                                                                                                                                                                                                                                                                                                                                                                                                                                                                                                                                                                                                                                                                                                                                                                                                                                                                                                                                                                                                                                                                                                                                                                                                                                                                                                                                                                                                                                                                                                                                                                                                                                                                                                                                                                                                                                                                               | 7,043.30                                          | \$ 2,658.00                                                                                                 |                                         | \$25.573.58                                            |  | \$ E1 1/7 1E CED +- C | CT. (+T/TC+ | \$ 51,147,15 WV to St |         |
| WVFD                         | 40%            | \$ 6,266.26                                                                           | \$ 7 806 55                                                                           | دد.٥٥٥,١ ۴                | \$ 2,382.62                                    | \$ 1.697 10                                   | 10001                                                         | 1/'066'/ 4                                            | \$ 19 687 97                                                                                                                                                                                                                                                                                                                                                                                                                                                                                                                                                                                                                                                                                                                                                                                                                                                                                                                                                                                                                                                                                                                                                                                                                                                                                                                                                                                                                                                                                                                                                                                                                                                                                                                                                                                                                                                                                                                                                                                                                                                                                                                                                                                                                                                                                                                              | 4 22,001,02                                       | \$ 5,316.00                                                                                                 |                                         | \$51,147.15                                            |  |                       |             |                       |         |
| SFD                          | 40%            | \$ 6,266.26                                                                           | \$ 7.806.55                                                                           | 200000                    | 24,382.62                                      | \$ 1.697.10                                   | 7 000 7                                                       | 1/'025'/ ¢                                            | \$ 19,687.92                                                                                                                                                                                                                                                                                                                                                                                                                                                                                                                                                                                                                                                                                                                                                                                                                                                                                                                                                                                                                                                                                                                                                                                                                                                                                                                                                                                                                                                                                                                                                                                                                                                                                                                                                                                                                                                                                                                                                                                                                                                                                                                                                                                                                                                                                                                              |                                                   | \$ 5,316.00                                                                                                 |                                         | \$51,147.15                                            |  |                       |             |                       |         |
| Total                        |                | 3,027.33 \$2,411.56 \$ 33.42 \$65.00 \$ 15,665.64 \$ 6,266.26 \$ 6,266.26 \$ 3,133.13 | 2,826.36 \$3,368.08 \$ 43.60 \$65.00 \$ 19.516.37 \$ 7 806.55 \$ 7 806.55 \$ 5 500.50 | C                         | 4 3,550.50 \$ 4,382.62 \$ 2,382.62 \$ 1,191.31 | \$ 4,242.76 \$ 1.697.10 \$ 1.697.10 \$ 848.55 | 2.843.48 \$3.463.96 \$ 44.85 \$35.00 \$ 10.075.75 \$ 7.000.11 | 07.076,61                                             | 2,846.18   \$9,387.79   \$121.54   \$35.00   \$ 49.219.79   \$19,687.92   \$10,000   \$10,000   \$10,000   \$10,000   \$10,000   \$10,000   \$10,000   \$10,000   \$10,000   \$10,000   \$10,000   \$10,000   \$10,000   \$10,000   \$10,000   \$10,000   \$10,000   \$10,000   \$10,000   \$10,000   \$10,000   \$10,000   \$10,000   \$10,000   \$10,000   \$10,000   \$10,000   \$10,000   \$10,000   \$10,000   \$10,000   \$10,000   \$10,000   \$10,000   \$10,000   \$10,000   \$10,000   \$10,000   \$10,000   \$10,000   \$10,000   \$10,000   \$10,000   \$10,000   \$10,000   \$10,000   \$10,000   \$10,000   \$10,000   \$10,000   \$10,000   \$10,000   \$10,000   \$10,000   \$10,000   \$10,000   \$10,000   \$10,000   \$10,000   \$10,000   \$10,000   \$10,000   \$10,000   \$10,000   \$10,000   \$10,000   \$10,000   \$10,000   \$10,000   \$10,000   \$10,000   \$10,000   \$10,000   \$10,000   \$10,000   \$10,000   \$10,000   \$10,000   \$10,000   \$10,000   \$10,000   \$10,000   \$10,000   \$10,000   \$10,000   \$10,000   \$10,000   \$10,000   \$10,000   \$10,000   \$10,000   \$10,000   \$10,000   \$10,000   \$10,000   \$10,000   \$10,000   \$10,000   \$10,000   \$10,000   \$10,000   \$10,000   \$10,000   \$10,000   \$10,000   \$10,000   \$10,000   \$10,000   \$10,000   \$10,000   \$10,000   \$10,000   \$10,000   \$10,000   \$10,000   \$10,000   \$10,000   \$10,000   \$10,000   \$10,000   \$10,000   \$10,000   \$10,000   \$10,000   \$10,000   \$10,000   \$10,000   \$10,000   \$10,000   \$10,000   \$10,000   \$10,000   \$10,000   \$10,000   \$10,000   \$10,000   \$10,000   \$10,000   \$10,000   \$10,000   \$10,000   \$10,000   \$10,000   \$10,000   \$10,000   \$10,000   \$10,000   \$10,000   \$10,000   \$10,000   \$10,000   \$10,000   \$10,000   \$10,000   \$10,000   \$10,000   \$10,000   \$10,000   \$10,000   \$10,000   \$10,000   \$10,000   \$10,000   \$10,000   \$10,000   \$10,000   \$10,000   \$10,000   \$10,000   \$10,000   \$10,000   \$10,000   \$10,000   \$10,000   \$10,000   \$10,000   \$10,000   \$10,000   \$10,000   \$10,000   \$10,000   \$10,000   \$10,000   \$10,000   \$10,000   \$10,000   \$10,000   \$10,000   \$10,000   \$10,000   \$10,000   \$10,000   \$10,000   \$10,000   \$10,000   \$10,000   \$10,000   \$10,000 |                                                   | 2,000:43   32,116.79   \$ 27.40   \$ 35.00   \$ 13,290.00   \$ 5,316.00   \$ 5,316.00   \$ 2.65 <u>8.00</u> | 1 2 2 2 2 2 2 2 2 2 2 2 2 2 2 2 2 2 2 2 | \$127,867.89   \$51,147.15   \$51,147.15   \$25.573.58 |  |                       |             |                       |         |
| Cell                         | 10110          | \$ 65.00 \$                                                                           | \$65.00                                                                               |                           | - 1                                            |                                               | \$35.00                                                       | , 20.00                                               | \$35.00                                                                                                                                                                                                                                                                                                                                                                                                                                                                                                                                                                                                                                                                                                                                                                                                                                                                                                                                                                                                                                                                                                                                                                                                                                                                                                                                                                                                                                                                                                                                                                                                                                                                                                                                                                                                                                                                                                                                                                                                                                                                                                                                                                                                                                                                                                                                   | 20.00                                             | \$ 35.00                                                                                                    |                                         |                                                        |  | -                     |             |                       |         |
| W/C                          | 4              | > 33.42                                                                               | \$ 43.60                                                                              | \$ 773                    | ۲۰۲۱ ۲                                         | \$ 4.68                                       | \$ 44.85                                                      | 2000                                                  | \$121.54                                                                                                                                                                                                                                                                                                                                                                                                                                                                                                                                                                                                                                                                                                                                                                                                                                                                                                                                                                                                                                                                                                                                                                                                                                                                                                                                                                                                                                                                                                                                                                                                                                                                                                                                                                                                                                                                                                                                                                                                                                                                                                                                                                                                                                                                                                                                  | 20, 10                                            | 5 27.40                                                                                                     |                                         |                                                        |  |                       |             |                       |         |
| PERS                         | 77 272 77      | \$ 5,411.50                                                                           | \$3,368.08                                                                            | 1 092 57 \$ 838 26 \$ 773 | 2000                                           | 1,092.57   \$ 542.90   \$ 4.68   \$ -         | \$3.463.96                                                    | 20001                                                 | \$9,387.79                                                                                                                                                                                                                                                                                                                                                                                                                                                                                                                                                                                                                                                                                                                                                                                                                                                                                                                                                                                                                                                                                                                                                                                                                                                                                                                                                                                                                                                                                                                                                                                                                                                                                                                                                                                                                                                                                                                                                                                                                                                                                                                                                                                                                                                                                                                                | 07 777 70                                         | 57,11b./9                                                                                                   |                                         |                                                        |  | 11.72                 |             |                       |         |
| Employer Cont.<br>Taxes/Ins. | ¢ 2007 20      | 5 3,027.33                                                                            | \$ 2,826.36                                                                           |                           |                                                | 1                                             | \$ 2.843.48                                                   |                                                       | \$ 2,846.18                                                                                                                                                                                                                                                                                                                                                                                                                                                                                                                                                                                                                                                                                                                                                                                                                                                                                                                                                                                                                                                                                                                                                                                                                                                                                                                                                                                                                                                                                                                                                                                                                                                                                                                                                                                                                                                                                                                                                                                                                                                                                                                                                                                                                                                                                                                               | CN 200 C 2                                        | 5,000.45                                                                                                    |                                         |                                                        |  |                       |             |                       |         |
| Gross                        | \$10 128 33 6  | CC'077'07 A                                                                           | \$ 13,213.33                                                                          | \$ 4,018.50 \$            | 10000                                          | \$ 7,602.60 \$                                | \$ 13,589.48                                                  |                                                       | \$ 36,829.29                                                                                                                                                                                                                                                                                                                                                                                                                                                                                                                                                                                                                                                                                                                                                                                                                                                                                                                                                                                                                                                                                                                                                                                                                                                                                                                                                                                                                                                                                                                                                                                                                                                                                                                                                                                                                                                                                                                                                                                                                                                                                                                                                                                                                                                                                                                              | \$ 201 20                                         | 2 2,204.30                                                                                                  | \$88 685 91                             | לריכססיסה ל                                            |  |                       |             |                       |         |
| Final Check                  |                |                                                                                       | を は は ない は                                              | A STATE OF THE STATE OF   |                                                | あるないのでは、                                      | 語なり                                                           | 401010                                                | \$ 21,248.71                                                                                                                                                                                                                                                                                                                                                                                                                                                                                                                                                                                                                                                                                                                                                                                                                                                                                                                                                                                                                                                                                                                                                                                                                                                                                                                                                                                                                                                                                                                                                                                                                                                                                                                                                                                                                                                                                                                                                                                                                                                                                                                                                                                                                                                                                                                              | 在此人 的 時間 建四十二十二十二十二十二十二十二十二十二十二十二十二十二十二十二十二十二十二十二 | にはいるというというというというというというというというというというというというというと                                                                | で                                       | では、 のにこのできないとは、 できないのできない                              |  |                       |             |                       |         |
| FLSA                         |                | . 4                                                                                   | ٠                                                                                     | - \$                      | ų                                              | ٠                                             | \$189.80                                                      | 4000                                                  | \$194.47                                                                                                                                                                                                                                                                                                                                                                                                                                                                                                                                                                                                                                                                                                                                                                                                                                                                                                                                                                                                                                                                                                                                                                                                                                                                                                                                                                                                                                                                                                                                                                                                                                                                                                                                                                                                                                                                                                                                                                                                                                                                                                                                                                                                                                                                                                                                  | 2189 80                                           | 1                                                                                                           | \$574.02                                | -                                                      |  | IIIS                  |             |                       |         |
| ТО                           | - \$           |                                                                                       | \$ 6,398.79 \$ 4,814.54                                                               | \$ 3,556.80 \$ 461.70     | v                                              |                                               | \$ 6,333.38                                                   | 77777                                                 | \$ 2,147.00                                                                                                                                                                                                                                                                                                                                                                                                                                                                                                                                                                                                                                                                                                                                                                                                                                                                                                                                                                                                                                                                                                                                                                                                                                                                                                                                                                                                                                                                                                                                                                                                                                                                                                                                                                                                                                                                                                                                                                                                                                                                                                                                                                                                                                                                                                                               | 5 1.048.28                                        |                                                                                                             | \$46,057.62   \$14,805.56   \$574.02    |                                                        |  |                       |             |                       |         |
| Base                         | \$10,128.33 \$ | 00000                                                                                 | 5 6,398./9                                                                            | \$ 3,556.80               | \$ 260260                                      | 4 2,002.00                                    | \$ 7,066.30                                                   | ¢ 7 320 EA                                            | 7,730.30                                                                                                                                                                                                                                                                                                                                                                                                                                                                                                                                                                                                                                                                                                                                                                                                                                                                                                                                                                                                                                                                                                                                                                                                                                                                                                                                                                                                                                                                                                                                                                                                                                                                                                                                                                                                                                                                                                                                                                                                                                                                                                                                                                                                                                                                                                                                  | 5 7,056.30                                        |                                                                                                             | \$46,057.62                             |                                                        |  |                       |             |                       |         |
| Name<br>40/40/20             | Chief          | Chiof                                                                                 | בווים                                                                                 | Admin Staff               | Admin Staff                                    |                                               | Battalion Chief \$ 7,066.30 \$ 6,333.38 \$189.80              | Rattalion Chief C 7 330 ED C 3 347 CF 6304 43 637 537 | Date line of the                                                                                                                                                                                                                                                                                                                                                                                                                                                                                                                                                                                                                                                                                                                                                                                                                                                                                                                                                                                                                                                                                                                                                                                                                                                                                                                                                                                                                                                                                                                                                                                                                                                                                                                                                                                                                                                                                                                                                                                                                                                                                                                                                                                                                                                                                                                          | partallon Chief                                   |                                                                                                             |                                         |                                                        |  |                       |             | L. L. J.              | TZ-AINC |