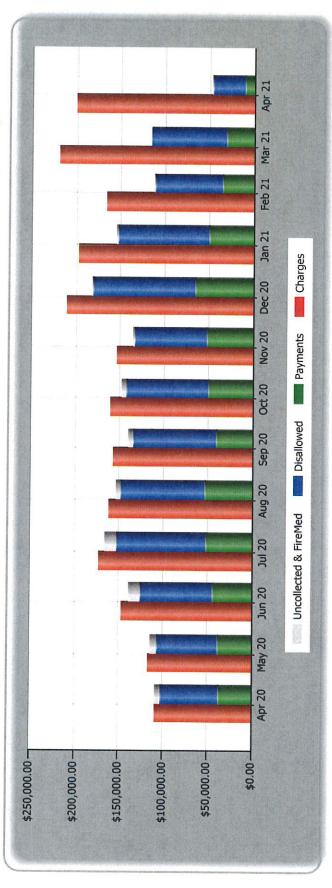

504.79  | ° ° | 10,133.99   |       | 0.00        | % :      | 29,486.96  |
| Feb 21 | 71      | 166 164 92 | -35 257 41 |        | 00.004  | % % | -102,524.63 |       | -1,648.00   |          | 42,913.92  |
| Mar 21 | 103     | 220 239 99 | -30 585 93 |        | 00.00   | 8 8 | -/6,841.06  |       | 0.00        | %        | 53,566.45  |
| Anr 21 | 90      | 20.005,555 | 7,000      | 8 15   | 0.00    | ° ; | -85,614.6/  | -     | 00.00       | %        | 104,039.39 |
| -      | 9       | 200,909.00 | -10,720.20 | %<br>0 | 0.00    | %0  | -36,267.74  | 18 %  | -515.00     | %0       | 153,459.72 |

All amounts shown relate directly to each month's charges. They will not reconcile to monthly deposit reports

454,213.60

-60,569.41

-1,095,059.26

-4,464.42

-560,858.70

2,175,165.39

1,081



West Valley Fire District Cash Report Fund Balance April 30, 2021

For May 2021 Board Meeting

|   | _                                     |                   | -                       | >                     |              | >         |   |  |                                |               |
|---|---------------------------------------|-------------------|-------------------------|-----------------------|--------------|-----------|---|--|--------------------------------|---------------|
|   |                                       | SALANCE           | 7000 720                | \$0.00 \$ 37 1,028.34 | 20 007 70    | 61,493,09 |   |  | 30.00 \$ (0.00)                | 7 7 7 7 7 7 7 |
|   | 0                                     | ن<br>ا            | 000                     | 20.5