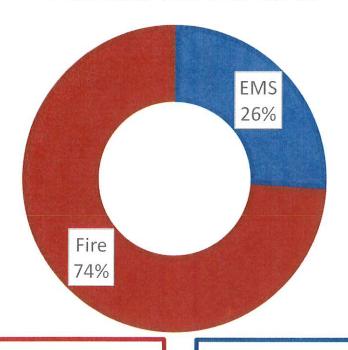

Virtual- (V) Arrives after roll call- (ARC)

|                          | S. Para Baran     | GENERAL BUSINESS                                                                                                                                                                                                                                                                                                                                                                                                                                                                                                                                                                                              |
|--------------------------|-------------------|---------------------------------------------------------------------------------------------------------------------------------------------------------------------------------------------------------------------------------------------------------------------------------------------------------------------------------------------------------------------------------------------------------------------------------------------------------------------------------------------------------------------------------------------------------------------------------------------------------------|
| Call to Order            |                   | President Rick Mishler, West Valley Fire District, opened the meeting at 6:00 pm. The agency has a quorum of directors which allows deliberation and decision making. Public comment will be taken per the agenda.                                                                                                                                                                                                                                                                                                                                                                                            |
| Finance Committee<br>Q&A | Discussion        | Mishler asks Mehlhoff, chair of the finance committee, what they would like from the board. Mehlhoff says they need to break down the costs and call numbers that come from tribal grounds. Greenhill says that the statistics reflect that WVFD does 53% of the calls on tribal property. Mehlhoff disagrees and Greenhill asks Hertel for clarification. Hertel explains there is no way to delineate that information; there is about a 50/50 split between 182 and 181, but that does not differentiate between tribal and nontribal property. Greenhill guess WVFD will lose about 50-54% of net volume. |
|                          |                   | Mishler asks if the system can break it down by insurance provider.  Mehlhoff explains that breaking it down by insurance provider will not determine who is on tribal grounds. Brown says the finance committee will have to estimate as best they can.                                                                                                                                                                                                                                                                                                                                                      |
|                          |                   | Hertel suggests the finance committee appoint one person to work with district staff to get the information they need. Brown agrees. Greenhill suggests the finance committee assume 54% loss of revenue.                                                                                                                                                                                                                                                                                                                                                                                                     |
| Minutes Approval         | Discussion/Action | Mishler calls attention to the fact that there are 4 board members present. Board members read the minutes of the last meeting. Mishler asks if there are any questions or corrections. There are none.                                                                                                                                                                                                                                                                                                                                                                                                       |
|                          |                   | Motion: Greenhill Second: Brown  Motion to approve the minutes of the last special meeting.  Motion passes unanimously.                                                                                                                                                                                                                                                                                                                                                                                                                                                                                       |
| Dodge Pickup<br>Purchase | Discussion        | Brown expresses frustration that the board voted to purchase a red pickup they thought was coming from Texas and then found out the truck they were getting was different than expected; instead of a red truck they were getting a white one, and it is arriving later than expected. Hertel explained the photo that was shown to the board was not the exact pickup but an example of what they could get. Mishler asks if the 3 quotes for the pickup                                                                                                                                                     |