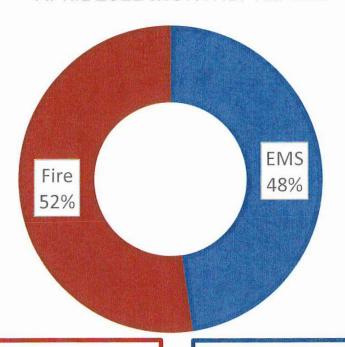

Virtual- (V) Arrives after roll call- (ARC)

|                          | S. Para Baran     | GENERAL BUSINESS                                                                                                                                                                                                                                                                                                                                                                                                                                                                                                                                                                                              |
|--------------------------|-------------------|---------------------------------------------------------------------------------------------------------------------------------------------------------------------------------------------------------------------------------------------------------------------------------------------------------------------------------------------------------------------------------------------------------------------------------------------------------------------------------------------------------------------------------------------------------------------------------------------------------------|
| Call to Order            |                   | President Rick Mishler, West Valley Fire District, opened the meeting at 6:00 pm. The agency has a quorum of directors which allows deliberation and decision making. Public comment will be taken per the agenda.                                                                                                                                                                                                                                                                                                                                                                                            |
| Finance Committee<br>Q&A | Discussion        | Mishler asks Mehlhoff, chair of the finance committee, what they would like from the board. Mehlhoff says they need to break down the costs and call numbers that come from tribal grounds. Greenhill says that the statistics reflect that WVFD does 53% of the calls on tribal property. Mehlhoff disagrees and Greenhill asks Hertel for clarification. Hertel explains there is no way to delineate that information; there is about a 50/50 split between 182 and 181, but that does not differentiate between tribal and nontribal property. Greenhill guess WVFD will lose about 50-54% of net volume. |
|                          |                   | Mishler asks if the system can break it down by insurance provider.  Mehlhoff explains that breaking it down by insurance provider will not determine who is on tribal grounds. Brown says the finance committee will have to estimate as best they can.                                                                                                                                                                                                                                                                                                                                                      |
|                          |                   | Hertel suggests the finance committee appoint one person to work with district staff to get the information they need. Brown agrees. Greenhill suggests the finance committee assume 54% loss of revenue.                                                                                                                                                                                                                                                                                                                                                                                                     |
| Minutes Approval         | Discussion/Action | Mishler calls attention to the fact that there are 4 board members present. Board members read the minutes of the last meeting. Mishler asks if there are any questions or corrections. There are none.                                                                                                                                                                                                                                                                                                                                                                                                       |
|                          |                   | Motion: Greenhill Second: Brown  Motion to approve the minutes of the last special meeting.  Motion passes unanimously.                                                                                                                                                                                                                                                                                                                                                                                                                                                                                       |
| Dodge Pickup<br>Purchase | Discussion        | Brown expresses frustration that the board voted to purchase a red pickup they thought was coming from Texas and then found out the truck they were getting was different than expected; instead of a red truck they were getting a white one, and it is arriving later than expected. Hertel explained the photo that was shown to the board was not the exact pickup but an example of what they could get. Mishler asks if the 3 quotes for the pickup                                                                                                                                                     |