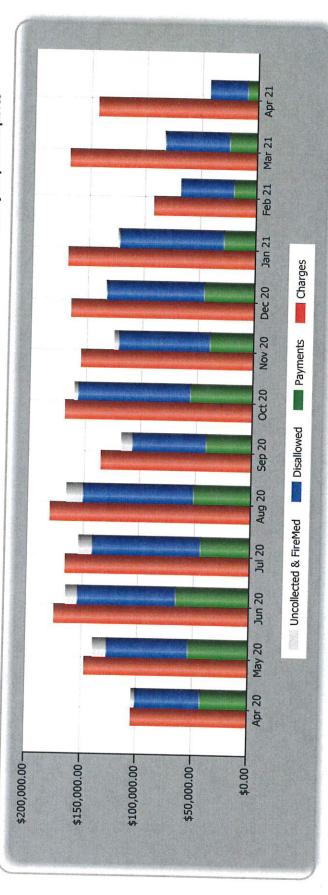

|
|   | Charges     | 104,402.50<br>146,812.50<br>175,420.00<br>166,234,44<br>180,644.17<br>135,805,64<br>168,827.49<br>155,432.33<br>165,377.01<br>168,660.12<br>91,536.19<br>168,533.98<br>143,932.37   | 100000000000000000000000000000000000000 |
|   | Tickets     | 57<br>78<br>95<br>88<br>98<br>69<br>83<br>73<br>83<br>45<br>81<br>76                                                                                                                |                                         |
| - | Month       | Apr 20<br>May 20<br>Jun 20<br>Jul 20<br>Aug 20<br>Sep 20<br>Oct 20<br>Nov 20<br>Dec 20<br>Jan 21<br>Feb 21<br>Mar 21                                                                |                                         |



385,084.55

-64,476.73

-987,379.17

-11,817.06



Cash Report Fund Balance April 30, 2021

For May 2021 Board Meeting

|                         | BALANCE                         | DEPOSIT      | WITHDRAWAI INTEDECT | INTEDEST    | 777      | 1                     | _ |
|-------------------------|---------------------------------|--------------|---------------------|-------------|----------|-----------------------|---|
|                         |                                 |              |                     |             |          | DALAN(:F              |   |
| Cliecking/First Federal | \$ 395,753.35                   | \$122,288.55 | -\$227.113.88       | 00 0\$      | \$0.00   | \$0.00 000 000        | - |
| מוני                    | 00000                           |              |                     | 200         | ₩.O.O.