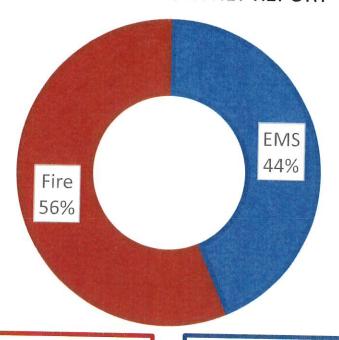

1,678.77 SFD   | 1,678.         | 5,711.70       | rersonnel    |            | Forto man (Optival)  |
| \$ 1,191.06  | 18,552.65 WVFD | \$ 18,552.     | 40,863.13      | Total \$     |            | Echo Mtn (OSEM)      |
| \$ 16,170.53 | 15,575.00 SWP  | \$ 15,575.     | 15,575.00      | Apparatus    | 290.00 Apr |                      |
| \$ 1,191.06  | 2,977.65 SFD   | \$ 2,977.      | 25,288.13      | Personnel \$ |            | Clackamas (ODF)      |
|              |                |                |                |              |            | )                    |

**Total Hours** 

TOTAL NET REVENUE \$208,655.75

SFD NET REVENUE \$50,851.22

SWP NET REVENUE \$106,459.18

WVFD NET REVENUE \$58,024.12

## Chief's Report

### Sheridan Fire District

### **APRIL 2021 MONTHLY REPORT**



### **Fire Stats**

| Structure Fire               | 4   |
|------------------------------|-----|
| Vehicle fire                 | 3   |
| EMS Incident                 | 100 |
| Equipment problem            | 4   |
| Accident, potential accident | 1   |
| Public service assistance    | 3   |
| Unauthorized burning         | 3   |
| Move-Up                      | 7   |
| Cancelled                    | 19  |
| Total                        | 145 |

### **EMS Stats**

| Public Assist         | 2   |
|-----------------------|-----|
| Cancelled             | 17  |
| Patient Dead on Scene | 2   |
| Standby               | 5   |
| Non-Transport         | 22  |
| Transported           | 64  |
|                       |     |
|                       |     |
|                       |     |
| Total